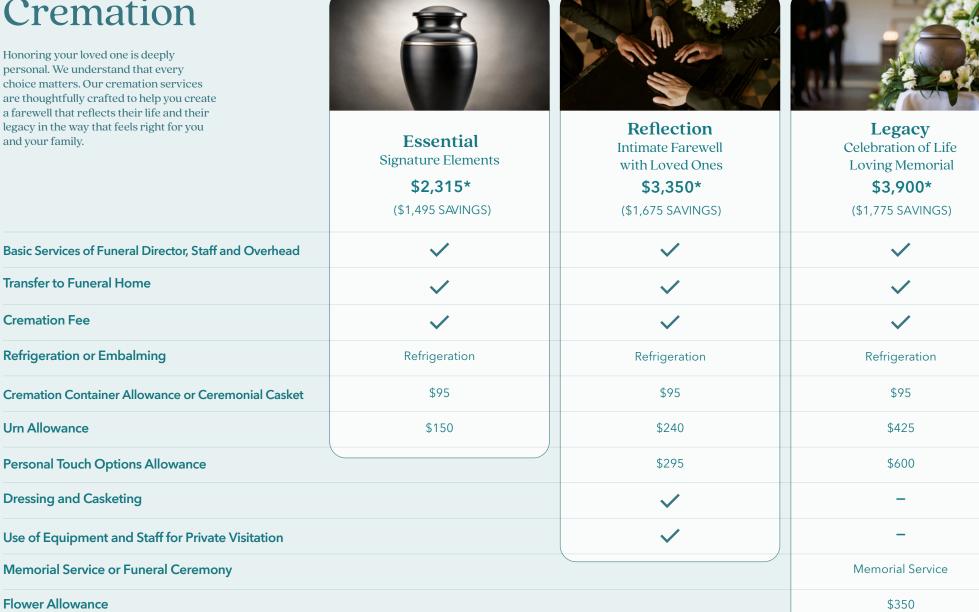

## Cremation

Honoring your loved one is deeply personal. We understand that every choice matters. Our cremation services are thoughtfully crafted to help you create a farewell that reflects their life and their legacy in the way that feels right for you and your family.

**Memorial Package** 

**Video Memorialization** 

Use of Facilities and Staff for Visitation

| Burial  Honoring your loved one is deeply personal.  We understand that every choice matters. Our burial services are thoughtfully crafted to help you create a farewell that reflects their life and their legacy in the way that feels right for you and your family. |                                      |                                                      |                                                        |
|-------------------------------------------------------------------------------------------------------------------------------------------------------------------------------------------------------------------------------------------------------------------------|--------------------------------------|------------------------------------------------------|--------------------------------------------------------|
|                                                                                                                                                                                                                                                                         | Essential<br>Signature Elements      | Remembrance Signature Elements with a Personal Touch | Eternal Personalized Celebration in a Chapel Or Church |
|                                                                                                                                                                                                                                                                         | <b>\$5,155*</b><br>(\$1,545 SAVINGS) | <b>\$5,600*</b><br>(\$1,810 SAVINGS)                 | <b>\$6,775*</b> (\$2,010 SAVINGS)                      |
| Basic Services of Funeral Director, Staff and Overhead                                                                                                                                                                                                                  | <b>✓</b>                             | <b>✓</b>                                             | <b>~</b>                                               |
| Transfer to Funeral Home                                                                                                                                                                                                                                                | <b>✓</b>                             | <b>✓</b>                                             | <b>✓</b>                                               |
| Refrigeration or Embalming                                                                                                                                                                                                                                              | Refrigeration                        | Refrigeration                                        | Embalming                                              |
| Dressing and Casketing                                                                                                                                                                                                                                                  | <b>✓</b>                             | <b>✓</b>                                             | + Cosmetology                                          |
| Utility Vehicle or Hearse                                                                                                                                                                                                                                               | Utility Vehicle                      | Hearse                                               | Hearse                                                 |
| Casket Allowance                                                                                                                                                                                                                                                        | \$2,395                              | \$2,850                                              | \$3,050                                                |
| Personal Touch Options Allowance                                                                                                                                                                                                                                        | \$295                                | -                                                    | _                                                      |
| Flower Allowance                                                                                                                                                                                                                                                        | _                                    | \$400                                                | \$500                                                  |
| Use of Facilities and Staff for Private Visitation                                                                                                                                                                                                                      | <b>✓</b>                             | _                                                    | _                                                      |
| Use of Equipment and Staff for Graveside Service                                                                                                                                                                                                                        |                                      |                                                      | _                                                      |
| Use of Facilities and Staff for Visitation                                                                                                                                                                                                                              |                                      |                                                      | <b>✓</b>                                               |
| Hear of Familiation and Staff for Funeral Comments                                                                                                                                                                                                                      |                                      |                                                      |                                                        |

Use of Facilities and Staff for Funeral Ceremony

**Memorial Package** 

Video Memorialization